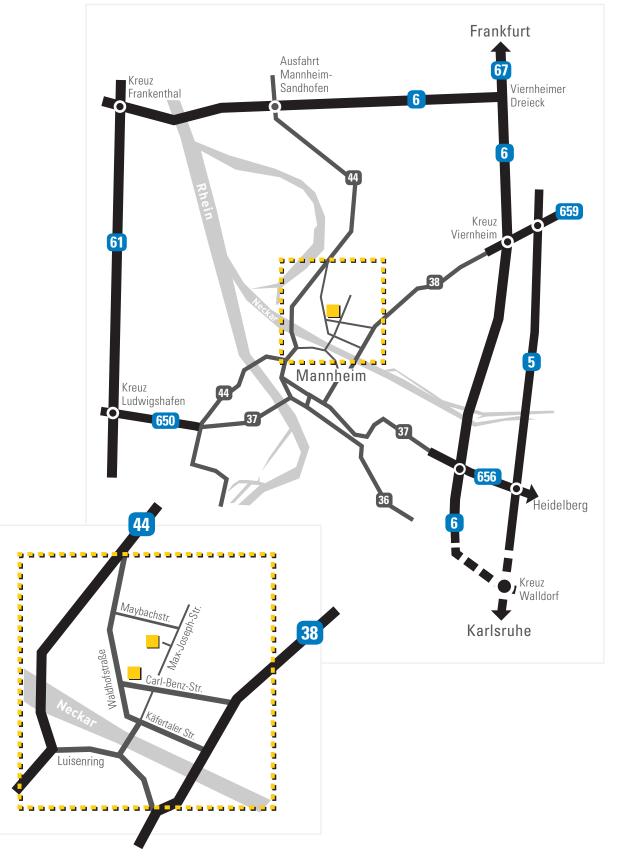

### From the north: A6 from Frankenthal

From the motorway intersection Frankenthal take the A6 towards Frankfurt. Exit Mannheim-Sandhofen towards Mannheim City ("Stadtmitte"). Follow Frankenthaler Str. (B44), bear left into Waldhofstr. Turn left after about 6 km into Carl-Benz-Str. The visitors' car park is located directly at the main building.

### A67 from Frankfurt

From Frankfurt via the A67 drive towards Karlsruhe/Basel and continue past the interchange "Viernheimer Dreieck". Take the next exit at the motorway intersection "Autobahnkreuz Viernheim" onto the B38 towards Mannheim City ("Stadtmitte"). After the 6th traffic light bear to the right (signposted "Leistungszentrum Eissport") into Carl-Benz-Str. The visitors' car park can be found after about 1.5 km on the right directly at the main building.

#### A5 from Heidelberg-Karlsruhe

From Karlsruhe drive on the A5 towards Frankfurt. At the motorway intersection Walldorf take the A6. Take the next exit at the motorway intersection "Autobahnkreuz Viernheim" onto the B38 towards Mannheim City. After the 6th traffic light take a half-right (signposted "Leis-tungszentrum Eissport") into Carl-Benz-Str. The visitors' car park can be found after about 1.5 km on the right directly at the main building.

#### From the west: A650 from motorway intersection "Autobahnkreuz Ludwigshafen"

Take the exit B44 towards Mannheim. Turn left after 950 m and continue in the direction "Luisenring". Take the exit left after 2.3 km onto Luisenring (B44, towards Frankfurt). Take the bridge "Kurpfalz-Brücke" (towards Weinheim). Continue towards "Neuer Messplatz" and turn left into Waldhofstr. Turn right into Carl-Benz-Str. after about 400 m. The visitors' car park is located directly at the main building.

### Truck entrance

Trucks should not enter the residential area of Carl-Benz-Str. Instead, please turn left from Waldhofstr. into Maybachstr. before. At the end turn right into Max-Josef-Str. The truck entrance is located 200 m down the street on the right side, next to "Kaufland".

Trucks should not enter the residential area of Carl-Benz-Str. Instead, follow the B38 for another 600 m and turn right into Käfertaler Str. After about 1 km bear to the right into Waldhofstr. Turn right into Maybachstr. after another 850 m. At the end turn right into Max-Josef-Str. The truck entrance is located 200m down the street on the right side, next to "Kaufland".

Trucks should not enter the residential area of Carl-Benz-Str. Instead, follow the B38 for another 600 m, and turn right into Käfertaler Str. After about 1 km bear to the right into Waldhofstr. Turn right into Maybachstr. after another 850 m. At the end turn right into Max-Josef-Str. The truck entrance is located 200 m down the street on the right side, next to "Kaufland".

Trucks should not enter the residential area of Carl-Benz-Str. Instead, follow the Waldhoftstr. up to the next street and turn right into Maybachstr. At the end turn right into Max-Josef-Str. The truck entrance is located 200 m down the street on the right side, next to "Kaufland".